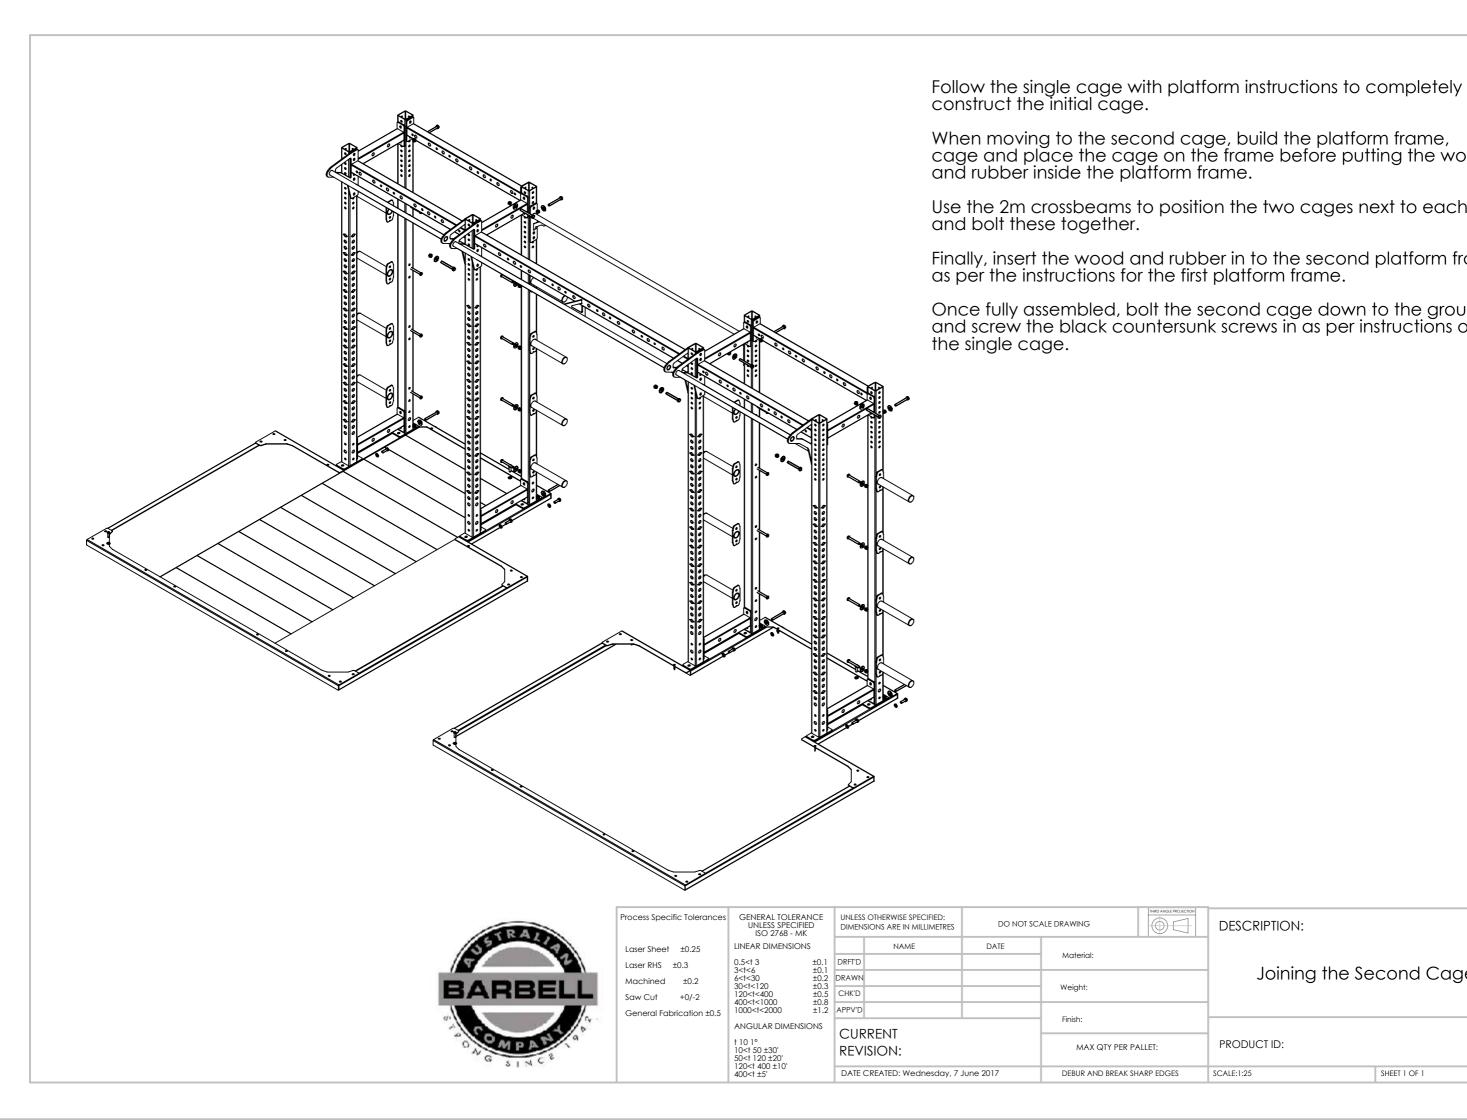

When moving to the second cage, build the platform frame, cage and place the cage on the frame before putting the wood and rubber inside the platform frame.

Use the 2m crossbeams to position the two cages next to each other,

Finally, insert the wood and rubber in to the second platform frame, as per the instructions for the first platform frame.

Once fully assembled, bolt the second cage down to the ground and screw the black countersunk screws in as per instructions on